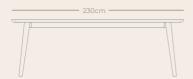

## Specification

Wood: Solid British Ash

Finish: Clear Oil Finish

Produced in: Hampshire, England

Production method: CNC, lathe turned, hand

finished

Dimensions: H75cm x W230cm x 90cm

Weight 56kg