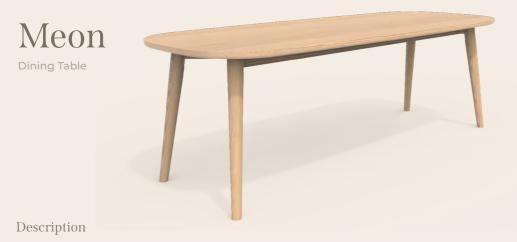

The Meon 8 Place Ash Dining Table is a generous and elegant piece of furniture handcrafted using solid British Ash in our Hampshire workshop.

Measuring 2.1 metres in length, the table provides ample space for eight guests to dine comfortably, and is designed to complement the Sitting Firm range of Windsor Dining Chairs. The solid ash construction ensures durability and strength, while the lively individual grain patterns of the wood give the table an authentic, yet contemporary character.

## Specification

Wood: Solid British Ash

Finish: Clear Oil Finish

Produced in: Hampshire, England

Production method: CNC, lathe turned, hand

finished

Dimensions: H75cm x W230cm x 90cm

Weight 56kg