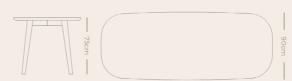

## Specification

Wood: Solid British Ash

Finish: Clear Oil Finish

Produced in: Hampshire, England

Production method: CNC, lathe turned, hand

finished

Dimensions: H75cm x W230cm x 90cm

Weight 56kg

Table Top Thickness 35mm