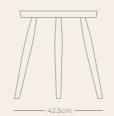

## Specification

Wood: Solid British Ash Finish: Clear Oil Finish Produced in: Hampshire, England Production method: CNC, lathe turned, hand finished Dimensions: H47cm x W42.5cm x D41cm Weight 3.5kg