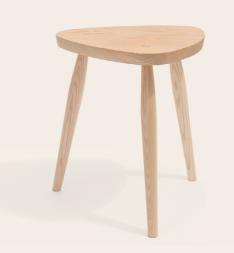

## Description

The sleek, tripod shape and compact size of the Melbury Side Table makes it an adaptable and versatile piece. With rounded edges and spindle-shaped legs, it's a visually soft style that reinforces quality woodwork.

## Specification

Wood: Solid British Ash Finish: Clear Oil Finish Produced in: Hampshire, England Production method: CNC, lathe turned, hand finished Dimensions: H47cm x W42.5cm x D41cm Weight 3.5kg