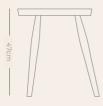

## Specification

Wood: Solid British Ash Finish: Clear Oil Finish Produced in: Hampshire, England Production method: CNC, lathe turned, hand finished Dimensions: H47cm x W42.5cm x D41cm Weight 3.5kg