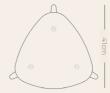

## Specification

Wood: Solid British Ash Finish: Clear Oil Finish Produced in: Hampshire, England Production method: CNC, lathe turned, hand finished Dimensions: H47cm x W42.5cm x D41cm Weight 3.5kg