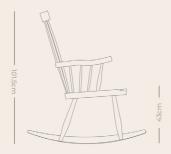

## Specification

Wood: Solid British Ash

Finish: Clear Oil Finish

Produced in: Hampshire, England

Production method: CNC, lathe turned, hand

inished

Dimensions: H101.5cm x W65cm x D93cm

Weight 8kg