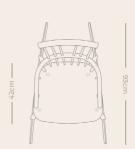

## Specification

Wood: Solid British Ash

Finish: Clear Oil Finish

Produced in: Hampshire, England

Production method: CNC, lathe turned, hand

inished

Dimensions: H101.5cm x W65cm x D93cm

Weight 8kg