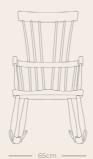

## Specification

Wood: Solid British Ash

Finish: Clear Oil Finish

Produced in: Hampshire, England

Production method: CNC, lathe turned, hand

inished

Dimensions: H101.5cm x W65cm x D93cm

Weight 8kg