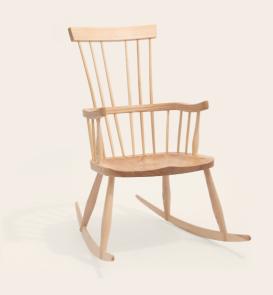

## Description

Melbury Rocker is a beautifully handcrafted modern rocking chair, made from the finest cuts of British Ash which are all carefully hand selected to ensure the highest quality and durability.

With its gentle rocking motion, supportive high back and comfortable contoured seat, the Melbury Rocker is designed for rest and relaxation. Ideal for a living room, sunroom or nursery, this statement chair will be cherished for years to come.

## Specification

Wood: Solid British Ash

Finish: Clear Oil Finish

Produced in: Hampshire, England

Production method: CNC, lathe turned, hand

inished

Dimensions: H101.5cm x W65cm x D93cm

Weight 8kg