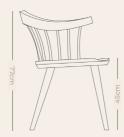

## Specification

Wood: Solid British Ash

Finish: Clear Oil Finish

Produced in: Hampshire, England

Production method: CNC, steam bending, lathe

turned, hand finished

Dimensions: H77cm x W57cm x D43cm

Weight 7kg