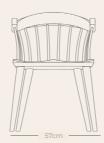

## Specification

Wood: Solid British Ash

Finish: Clear Oil Finish

Produced in: Hampshire, England

Production method: CNC, steam bending, lathe

turned, hand finished

Dimensions: H77cm x W57cm x D43cm

Weight 7kg