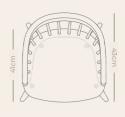

## Specification

Wood: Solid British Ash

Finish: Clear Oil Finish

Produced in: Hampshire, England

Production method: CNC, steam bending, lathe

turned, hand finished

Dimensions: H77cm x W57cm x D43cm

Weight 7kg