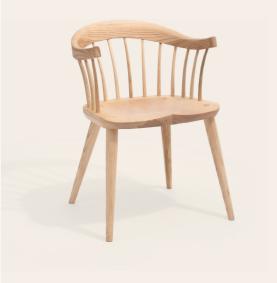

## Description

The Darwin Armchair is a contemporary Windsor Chair, handcrafted in our Hampshire workshop from the finest quality, sustainably sourced British Ash.

Not only is the seat wonderfully contoured, the ash spindles reach into a gently rolled steam-bent back support, which also forms the undulating armrest, creating a superbly comfortable and elegant piece.